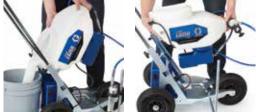

Easy 3 wheel design to maneuver around corner kicks, arcs, circles, stencils and straight lines