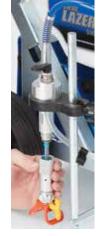

(Reverse-A-Clean<sup>®</sup>) Tip

► Turn tip 180° to clear clogs

**Adjustable Spray Shields** 