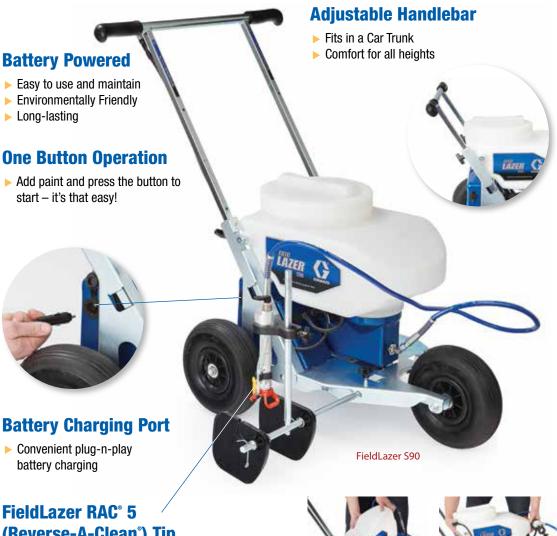

Easy 3 wheel design to maneuver around corner kicks, arcs, circles, stencils and straight lines