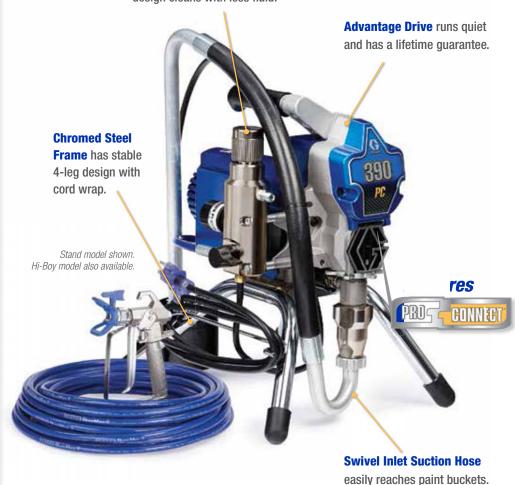

#### **INCLUDES**

- FTX" Gun
   RAC X" 517 SwitchTip™ and Guard
   1/4 in x 50 ft (6.4 mm x 15 m)
  BlueMax™ II Airless Hose

If you need a solid workhorse of a sprayer that is built for the professional who is just "starting out," then the 390 PC is for you. This is Graco's lightest professional sprayer, ideal for residential jobs.

> Easy Out Pump Filter creates less mess during changing or cleaning. Its flow-through design cleans with less fluid.

QuikAccess™ intake valve quickly removes for easy cleaning or accessing the inlet ball.

### **Lightweight Design**

weighs only 30 lbs (13.6 kg) with offset handle positioned to kick sprayer away from leg for comfortable carrying.