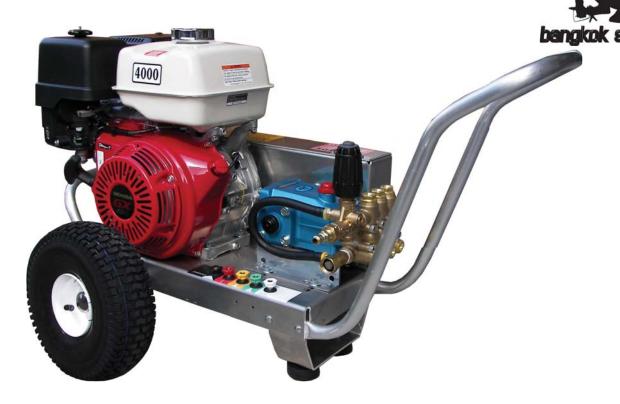

# 4GPM @ 4000PSI Belt Drive

**5PP3140 Pump** 

#### STANDARD FEATURES

**GX390** Engine

- \* Revolutionary aircraft grade aluminum frame with dual handles (no welds to fail)
- \* Lifetime frame warranty
- \* 50 mesh inlet filter

HONDA

- \* Adjustable Pressure Unloader
- \* Low oil shutdown
- \* Pneumatic tires
- \* Dual padded shock absorbing feet
- \* 3/4" cold-rolled steel axle
- \* Commercial/Industrial grade engines
- \* Thermo-sensor (prevents overheating in
- \* bypass mode)