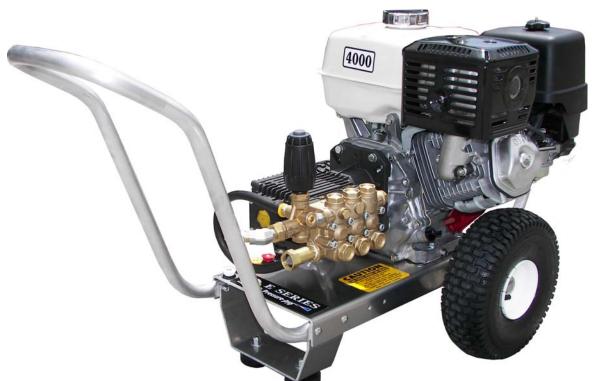

# D4040BK **4GPM@4000PSI**

### Standard Accessories

- Gun/wand assembly w /quick connects
- 50' high pressure hose w /quick connects
- Chemical injector
- 4 color -coded QC spray nozzles
- 1 color -coded QC chemical nozzle

#### Available Options

 Skid Mount – precede model with S/ Example: S/E4040HG

NOTE: GX270 & larger units come with Powder Coated Steel Skid

- Block Mounted K7 Unloader-3500 PSI max
- GX390 MODELS ONLY. Electric start upgrade available. All electric start models include battery and marine battery box

## **HONDA** GX390 Engine

#### S tandard Features

- Revolutionary aircraft grade aluminum frame with dual handles (no welds to fail)
- Lifetime frame warranty
- 50 mesh inlet filter
- Adjustable pressure unloader
- Low oil shutdown
- Pneumatic tires
- Dual padded shock absorbing feet
- 3/4" cold -rolled steel threaded axle
- Commercial /I ndustrial grade engines
- Thermo -sensor (prevents overheating in bypass mode )